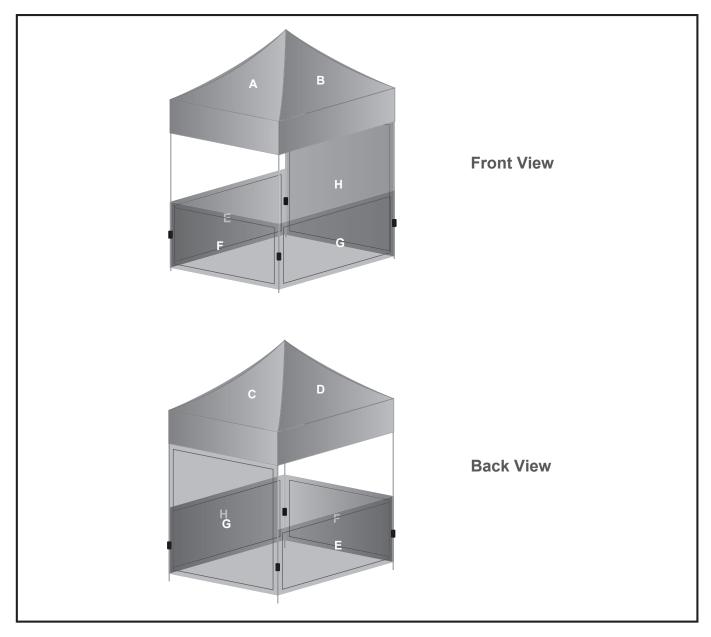

## **DISPLAY-2058**

Ovation Gazebo 2x2m - 3 Half walls - 1 Full wall

## **Branding Options:**

**Position: A - B - C - D - Roof**Size: 2156mm wide x 1656mm high
Size: 2100mm wide x 1081mm high

Position: H - Full wall

Size: 2100mm wide x 2060mm high